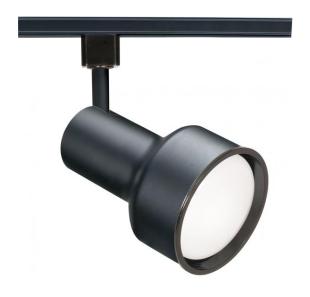

## **NUVO TH205**

1 Light - R20 - Track Head - Step Cylinder

| Fixture Type     | Track Lighting |  |  |
|------------------|----------------|--|--|
| Category         | Track Head     |  |  |
| Finish           | Black          |  |  |
| Style            | Transitional   |  |  |
| Number Of Lights | 1              |  |  |
| Warranty         | 1 Year Limited |  |  |