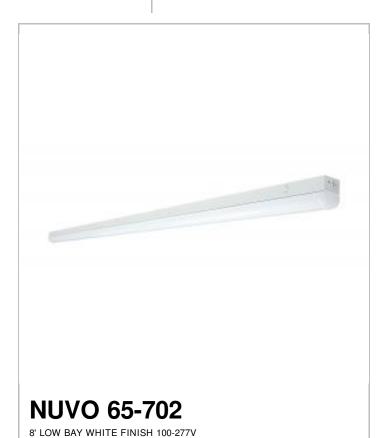

## SATCO NUVO

Project Name

Location Prepared By

| Fixture Type          | Strip Light                             |
|-----------------------|-----------------------------------------|
| Finish                | White                                   |
| Wattage               | 30W/40W/50W                             |
| Lumen Output          | 3900L - 6750L                           |
| CCT (Kelvin)          | 3500/4000/5000                          |
| IP Rating             | IP20                                    |
| Specifications        |                                         |
| Technology            | LED                                     |
| CRI                   | 80                                      |
| Voltage               | 100V-277V                               |
| Beam Angle            | 120                                     |
| Rated Hours           | 50000                                   |
| Operating Temperature | -20C (-4F) to a maximum of +60C (+140F) |
| Dimmable              | 0-10V Dimming Only                      |
| Surge Protection      | Built-in surge protection - 2KV         |
| Compliance            |                                         |