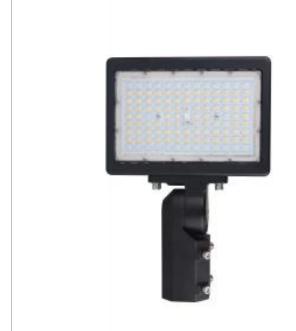

## SATCO NUVO

Project Name

Location

Prepared By

**NUVO 65-619** 

150W LED FLOOD LIGHT

Notes

| General      |             |
|--------------|-------------|
| Status       | Active      |
| Fixture Type | Flood Light |
| Finish       | Bronze      |
| Wattage      | 150         |
| Lumen Output | 19500       |
| CCT (Kelvin) | 4000        |
| Temperature  | Cool White  |
| IP Rating    | IP65        |