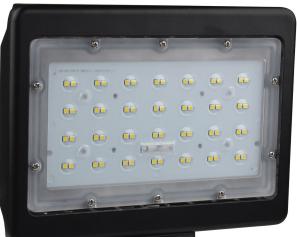

## NUVO 65-538

## LED Large Flood Light; 50W; 4000K; Bronze Finish

Fixture Type Outdoor Landscape

Style Utility

Length 10.19

Height 2.09

Light Source LED

Wattage 50 Watts

Bulb Type LED

Replaceable Light Source No

CA Prop-65 Warning

Energy Saver Yes

UPC 045923680847

Operating Temperature -20C (-4F) to a maximum of +45C (+113F)

Average Rated Hours 50000

Lamp Code LED 50W LARGE FLOOD LIGHT CRI 80+

Dimmable/Non-Dimmable Non-Dimmable Collection No

Finish Bronze

Width 8.50

Number of Modules 1-Module

Lumen Output 5778 Lumens

Lamp Type Flood Light

Bulb Included Yes

Safety Rated cULus - Wet

CEC California T24 Compliant

Energy Star No

Warranty 5-Year Warranty

Voltage 100-277 Volts

RoHS Compliant Yes

Kelvin Temp 4000K

Photocell No

Additional Features IP65 Rated