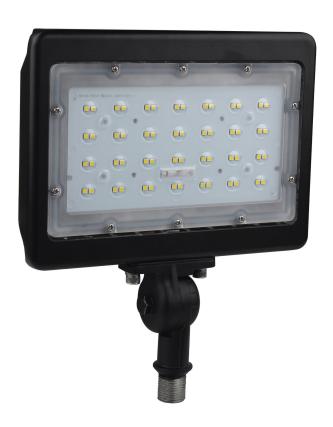

## NUVO 65-537

## LED Large Flood Light; 50W; 3000K; Bronze Finish

Fixture Type

Outdoor Landscape

Collection

No

Style Utility Finish Bronze

Length 10.19 Width 8.50

Height 2.09