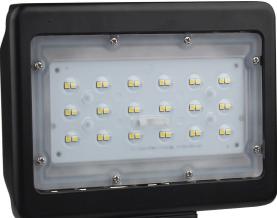

## NUVO 65-536

## LED Medium Flood Light; 30W; 5000K; Bronze Finish

Fixture Type Outdoor Landscape

Style Utility

Length 9.19

Height 1.91

Light Source LED

Wattage 30 Watts

Bulb Type LED

Dimmable/Non-Dimmable Non-Dimmable Collection No

Finish Bronze

Width 7.09

Number of Modules 1-Module

Lumen Output 3432 Lumens

Lamp Type Flood Light

Bulb Included Yes

Safety Rated cULus - Wet