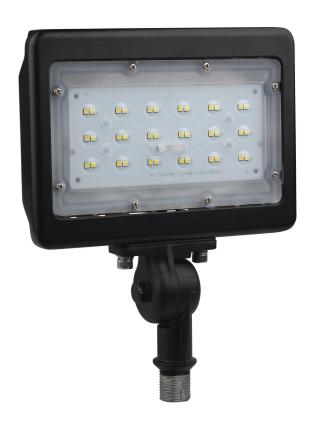

## NUVO 65-535

LED Medium Flood Light; 30W; 4000K; Bronze Finish

Fixture Type

Outdoor Landscape

Collection

No

Style Utility Finish Bronze

Width

Lamp Code

LED 30W MEDIUM FLOOD

LIGHT

Kelvin Temp

4000K

CRI +08 Photocell

No

Dimmable/Non-Dimmable