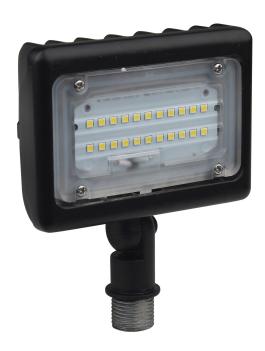

## NUVO 65-533

## LED Small Flood Light; 15W; 5000K; Bronze Finish

Fixture Type

Outdoor Landscape

Collection

No

Style Utility Finish Bronze

Length

Width

5.41

4.31

Height 1.50

Number of Modules

1-Module

Light Source LED

Lumen Output 1624 Lumens

Wattage

15 Watts

Lamp Type Flood Light

**Bulb Included** Yes

Bulb Type LED

Replaceable Light Source

Safety Rated cULus - Wet

CA Prop-65

Warning