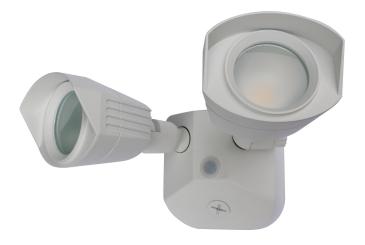

## NUVO 65-210

## LED Security Light; Dual Head; White Finish; 3000K

Fixture Type Outdoor Security Light

Style Utility

Length 7.63"

Shade Material Glass

Light Source LED

Wattage 20 Watts

Bulb Type LED