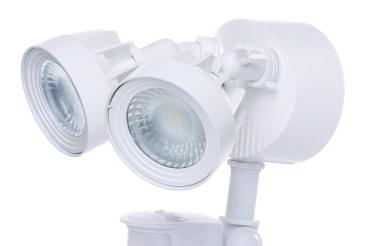

## NUVO 65-208

## 24W LED Dual Head Security Light Fixture - White Finish - Motion Sensor

Fixture Type

Outdoor Security Light

Collection No

Style Utility Finish White

Width 9-1/4" Height 6-13/16"

Shade Material Polycarbonate

Extension 7-3/4"

Number of Modules 2-Module

Light Source LED

Lumen Output

Wattage

1950 Lumens

24 Watts

Lamp Type LED Module Bulb Type