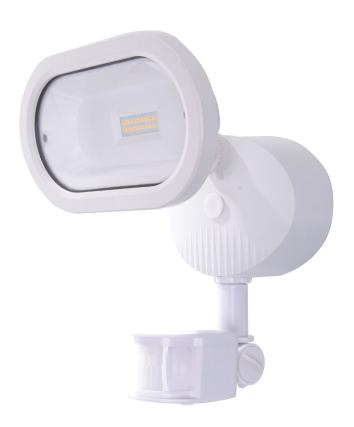

## NUVO 65-206

14W LED Single Head Security Light Fixture - White Finish - Motion Sensor

Fixture Type

Outdoor Security Light

Collection

No

Style

Utility

Finish White

Width 6-3/8"

Height 8-3/4"

**Shade Material** 

Polycarbonate

Extension

7-1/4"

Number of Modules

1-Module

Light Source

LED

Lumen Output

1150 Lumens

Wattage

14 Watts

Lamp Type

LED Module

Bulb Type

LED

**Bulb Included** 

Yes

Replaceable Light Source

Safety Rated

cETLus - Wet