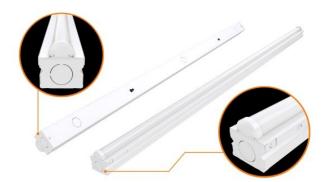

## NUVO 65-1102

## 1 Foot LED Connectable Strip Light Fixture

Fixture Type Collection Close-To-Ceiling Flush No

Style Finish Utility White

Width Length 12.13' 1.56"

Height **Shade Description** 1.72" Opaque

Shade Material Number of Modules Acrylic 1-Module