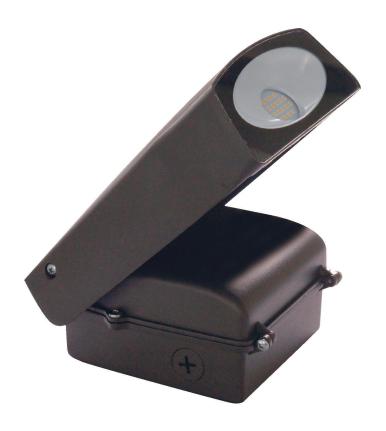

## 30W LED Adjustable Wall Pack Fixture - Bronze Finish - With Photocell

Fixture Type

Outdoor Security Light

Collection

No

Style

Utility

Finish

Bronze

Width 6.2"

Height

7.4"

**Shade Material** Polycarbonate

Extension

3.7"

Number of Modules

1-Module

Light Source

LED

Lumen Output 2700 Lumens

Wattage

30 Watts

Lamp Type LED Module

Bulb Type LED