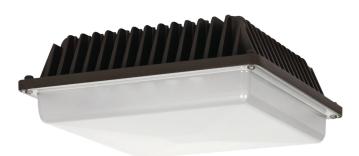

## 58W LED Low Profile Canopy Fixture

Fixture Type Commercial Industrial

Style Utility

Width 10.23"

Shade Material Glare Free Lens

Light Source LED

Wattage 58 Watts

Bulb Type LED

Replaceable Light Source No

Safety Rated Wet Location

Energy Star No

Warranty 5-Year Warranty

Average Rated Hours 100000

UL or ETL Listed Yes

Kelvin Temp 5000K

Photocell No Collection No

Finish Bronze

Height 3.75"

Number of Modules 1-Module

Lumen Output 6375 Lumens

Lamp Type Canopy Fixture

Bulb Included Yes

Certification UL Listed; DLC Approved

Energy Saver Yes

UPC 045923670749

Voltage 120-277 Volts

RoHS Compliant Yes

Lamp Code LED CANOPY FIXTURE 58W DLC 4.2 CRI 70