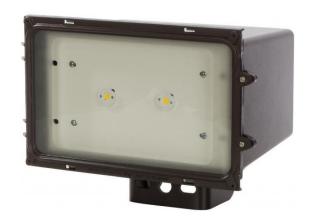

## NUVO 65/072

LED Square Flood Light; Trunnion Mount; 43 Watt; Bronze Finish; 120-277V

| Fixture Type     | Lighting Products |
|------------------|-------------------|
| Category         | Outdoor           |
| Finish           | Bronze            |
| Style            | Utility           |
| Number Of Lights | 1                 |
| Warranty         | 3 Year Limited    |

## **Features**

- IP65 rated enclosure
- Die-cast aluminum body
- UV stabilized powder coated finish
- Quick mount installation
- Heat and impact resistant tempered glass
- RoHS compliant
- 50,000 hour life
- Metal halide equivalent wattage: 100W-150W
- DLC Approved

## **Product Specifications**

| Style             | Extends   | Width        | Height        | Package Weight | Glass Finish                |
|-------------------|-----------|--------------|---------------|----------------|-----------------------------|
| Utility           | 10.31     | 14.84        | 13.41         | 7.29           | n/a                         |
| Bulb Shape        | Bulb Type | Bulb Base    | Bulb Included | UPC            | Replaceable Light<br>Source |
| Linear LED Module | LED       | Direct Wired | 1             | *045923630729  | No                          |