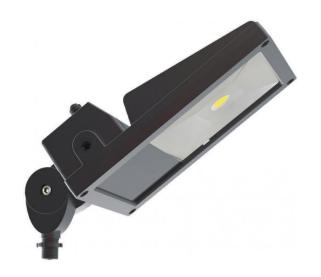

## NUVO 65/070

LED Flood Light; 22 Watt; Bronze Finish; 120-

| Fixture Type     | Lighting Products |
|------------------|-------------------|
| Category         | Outdoor           |
| Finish           | Bronze            |
| Style            | Utility           |
| Number Of Lights | 1                 |
| Warranty         | 3 Year Limited    |

## **Features**

- IP65 rated enclosure
- Die-cast aluminum body
- UV stabilized powder coated finish
- Heat and impact resistant tempered glass
- RoHS compliant
- 50,000 hour life
- Metal halide equivalent wattage: 70-100W
- **DLC Approved**

## **Product Specifications**

| Style      | Extends   | Width     | Height        | Package Weight | Glass Finish                |
|------------|-----------|-----------|---------------|----------------|-----------------------------|
| Utility    | 10.00     | 7.00      | 2.72          | 2.1            | n/a                         |
|            |           |           |               |                |                             |
| Bulb Shape | Bulb Type | Bulb Base | Bulb Included | UPC            | Replaceable Light<br>Source |