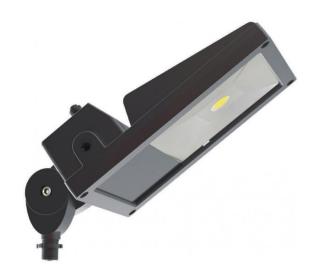

## NUVO 65/069

LED Flood Light; 52 Watt; Bronze Finish; 120-

| Fixture Type     | Lighting Products |  |  |
|------------------|-------------------|--|--|
| Category         | Outdoor           |  |  |
| Finish           | Bronze            |  |  |
| Style            | Utility           |  |  |
| Number Of Lights | 1                 |  |  |
| Warranty         | 3 Year Limited    |  |  |

## **Features**

- IP65 rated enclosure
- Die-cast aluminum body
- UV stabilized powder coated finish
- Heat and impact resistant tempered glass
- RoHS compliant
- 50,000 hour life
- Metal halide equivalent wattage: 150W-200W
- DLC Approved

## **Product Specifications**

| Style             | Extends   | Width        | Height        | Package Weight | Glass Finish                |
|-------------------|-----------|--------------|---------------|----------------|-----------------------------|
| Utility           | 10.00     | 7.00         | 2.72          | 2.27           | n/a                         |
| Bulb Shape        | Bulb Type | Bulb Base    | Bulb Included | UPC            | Replaceable Light<br>Source |
| Linear LED Module | LED       | Direct Wired | 1             | *045923630699  | No                          |