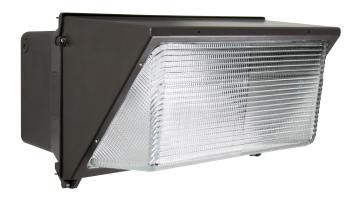

## NUVO 65-059R1

LED Wall Pack; 120 Watt; Bronze Finish; 120-277V

Fixture Type

Commercial Industrial

Collection

No

Style

Utility

Finish Bronze

Width 18"

Height 9.84"

Shade Material

Borosilicate Glass

Extension

13"

Number of Modules