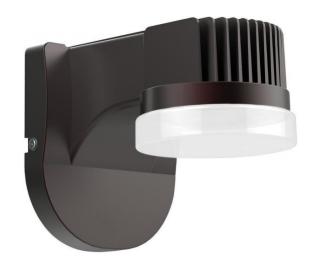

## NUVO 65/053

LED Wall Pack; 14 Watt; Bronze Finish; 120V;

| Fixture Type     | Lighting Products Outdoor |  |  |
|------------------|---------------------------|--|--|
| Category         |                           |  |  |
| Finish           | Bronze                    |  |  |
| Style            | Utility                   |  |  |
| Number Of Lights | 1                         |  |  |
| Warranty         | 3 Year Limited            |  |  |

## **Features**

- IP65 rated enclosure
- Die-cast aluminum body
- UV stabilized powder coated finish
- Quick mount installation
- High impact polycarbonate diffuser
- Photo control option on at dusk, off at dawn
- RoHS compliant
- 35,000 hour life
- Metal halide equivalent wattage: 50-70W

## **Product Specifications**

| Style               | Extends   | Width        | Height        | Package Weight | Glass Finish                |
|---------------------|-----------|--------------|---------------|----------------|-----------------------------|
| Utility             | 7.31      | 5.41         | 5.91          | 1.05           | n/a                         |
| Bulb Shape          | Bulb Type | Bulb Base    | Bulb Included | UPC            | Replaceable Light<br>Source |
| Circular LED Module | LED       | Direct Wired | 1             | *045923630538  | No                          |