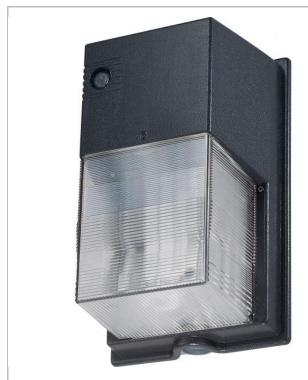

## SATCO NUVO

Project Name

Location

Prepared By

**NUVO 65-023R** 

W/LAMPS 42W GX24 4PIN DIE CAST

Notes

| General         |                      |
|-----------------|----------------------|
| Finish          | Architectural Bronze |
| Number of Lamps | 1                    |
| Height          | 11.13                |
| Width           | 7                    |
| Extension       | 5.25                 |
| Photocell       | Has Photocell        |

| Specifications |                     |
|----------------|---------------------|
| Technology     | Compact Fluorescent |
| Bulb Type      | CFL                 |
| Base           | GX24q-1 (4-Pin)     |
| Max Wattage    | 42                  |
| Bulb Included  | 1                   |
| Material       | Polycarbonate       |