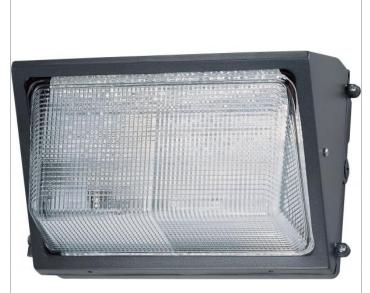

## **NUVO 65-005R**

W/LAMP 150W HPS E26 SKT MT BAL

Notes

| General         |                      |
|-----------------|----------------------|
| Finish          | Architectural Bronze |
| Number of Lamps | 1                    |
| Height          | 9.13                 |
| Width           | 14.25                |
| Extension       | 7.63                 |

| Specifications |               |
|----------------|---------------|
| Technology     | HID           |
| Bulb Type      | HID           |
| Base           | Medium        |
| Max Wattage    | 150           |
| Bulb Included  | 1             |
| Material       | Glass / Metal |