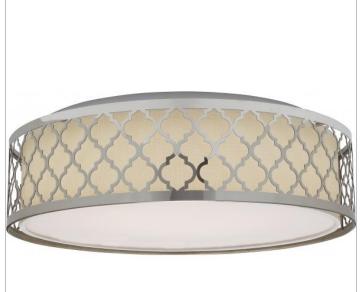

## SATCO NUVO

Project Name

Location Prepared By

**NUVO 62-989** 

15" LED DECOR FLUSH MOUNT

Notes

| General    |                 |
|------------|-----------------|
| Collection | Filigree        |
| Finish     | Polished Nickel |
| Wattage    | 16.5            |
| Style      | Contemporary    |
| Length     | 15              |
| Width      | 15              |
| Height     | 4.25            |
| Diameter   | 15              |