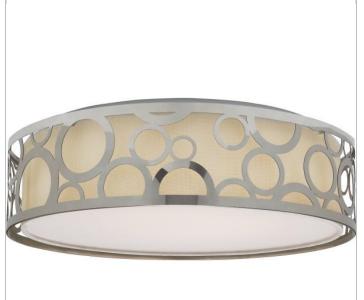

## SATCO NUVO

Project Name

Location Prepared By

**NUVO 62-988** 

15" LED DECOR FLUSH MOUNT

Notes

| General    |                 |
|------------|-----------------|
| Collection | Filigree        |
| Finish     | Polished Nickel |
| Wattage    | 16.5            |
| Style      | Contemporary    |
| Length     | 15              |
| Width      | 15              |
| Height     | 4.25            |
| Diameter   | 15              |