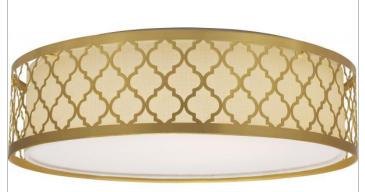

## NUVO 62-987

15" LED DECOR FLUSH MOUNT

Notes

| Collection       | Filigree          |
|------------------|-------------------|
| Finish           | Natural Brass     |
| Wattage          | 16.5              |
| Style            | Contemporary      |
| Length           | 15                |
| Width            | 15                |
| Height           | 4.25              |
| Diameter         | 15                |
| Specifications   |                   |
| Technology       | LED               |
| CRI              | 90                |
| Lumen Output     | 1200              |
| Rated Hours      | 50000             |
| Voltage          | 120V              |
| Dimmable         | Yes Dimmable      |
| Fixture Material | Acrylic           |
| Compliance       |                   |
| Safety Listing   | cETLus - Damp     |
| UL Application   | Ceiling           |
| Energy Star      | Yes               |
| CEC Status       | Not T24 Compliant |
| CA Prop 65       | Lead              |
| RoHS Compliant   | Yes               |