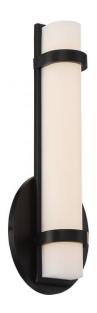

## NUVO 62/933

Slice - Single LED Wall Sconce; Aged Bronze Finish

| Collection       | Slice<br>Vanity & Wall |  |  |
|------------------|------------------------|--|--|
| Fixture Type     |                        |  |  |
| Category         | Wall                   |  |  |
| Finish           | Aged Bronze            |  |  |
| Number Of Lights | 1                      |  |  |
| Warranty         | 3 Year Limited         |  |  |