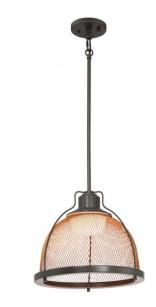

## NUVO 62/887

Tex - Large LED Pendant ; Dark Bronze / Copper Mesh Finish

| Collection       | Tex                       |
|------------------|---------------------------|
| Fixture Type     | Pendant                   |
| Category         | Pendants                  |
| Finish           | Dark Bronze / Copper Mesh |
| Number Of Lights | 1                         |
| Warranty         | 3 Year Limited            |

## **Product Specifications**

| Style               | Extends   | Width     | Height        | Package Weight | Glass Finish   |
|---------------------|-----------|-----------|---------------|----------------|----------------|
| n/a                 | n/a       | n/a       | 11.50         | 4.8            | n/a            |
| Bulb Shape          | Bulb Type | Bulb Base | Bulb Included | UPC            | Safety Listing |
| Circular LED Module | LED       | Connector | 1             | *045923328879  | cETLus - Damp  |