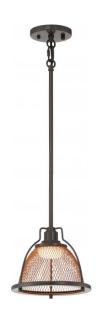

## NUVO 62/886

Tex - Small LED Pendant; Dark Bronze / Copper Mesh Finish

| Collection       | Tex                       |  |  |
|------------------|---------------------------|--|--|
| Fixture Type     | Pendant                   |  |  |
| Category         | Pendants                  |  |  |
| Finish           | Dark Bronze / Copper Mesh |  |  |
| Number Of Lights | 1                         |  |  |
| Warranty         | 3 Year Limited            |  |  |