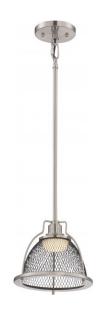

## NUVO 62/881

Tex - Small LED Pendant; Brushed Nickel / Black Mesh Finish

| Collection       | Tex                         |
|------------------|-----------------------------|
| Fixture Type     | Pendant                     |
| Category         | Pendants                    |
| Finish           | Brushed Nickel / Black Mesh |
| Number Of Lights | 1                           |
| Warranty         | 3 Year Limited              |