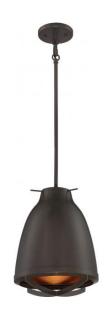

## NUVO 62/867

Thrust - Large LED Pendant; Dark Bronze / Copper Accent Finish

| Collection      | Thrust                      |
|-----------------|-----------------------------|
| Fixture Type    | Pendant                     |
| Category        | Pendants                    |
| Finish          | Dark Bronze / Copper Accent |
| Number Of Light | ts 1                        |
| Warranty        | 3 Year Limited              |

## **Product Specifications**

| Style               | Extends   | Width     | Height        | Package Weight | Glass Finish   |
|---------------------|-----------|-----------|---------------|----------------|----------------|
| n/a                 | n/a       | n/a       | 14.50         | 8.1            | n/a            |
| Bulb Shape          | Bulb Type | Bulb Base | Bulb Included | UPC            | Safety Listing |
| Circular LED Module | LED       | Connector | 1             | *045923328671  | cETLus - Damp  |