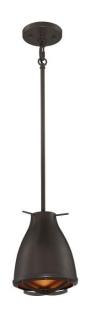

## NUVO 62/866

Thrust - Small LED Pendant; Dark Bronze / Copper Accent Finish

| Collection    | Thrust                      |
|---------------|-----------------------------|
| Fixture Type  | Pendant                     |
| Category      | Pendants                    |
| Finish        | Dark Bronze / Copper Accent |
| Number Of Lig | hts 1                       |
| Warranty      | 3 Year Limited              |

## **Product Specifications**

| Style               | Extends   | Width     | Height        | Package Weight | Glass Finish   |
|---------------------|-----------|-----------|---------------|----------------|----------------|
| n/a                 | n/a       | n/a       | 9.00          | 5.48           | n/a            |
| Bulb Shape          | Bulb Type | Bulb Base | Bulb Included | UPC            | Safety Listing |
| Circular LED Module | LED       | Connector | 1             | *045923328664  | cETLus - Damp  |