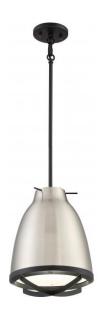

## NUVO 62/862

Thrust - Large LED Pendant; Brushed Nickel / White Accent Finish

| Collection       | Thrust                        |  |
|------------------|-------------------------------|--|
| Fixture Type     | Pendant                       |  |
| Category         | Pendants                      |  |
| Finish           | Brushed Nickel / White Accent |  |
| Number Of Lights |                               |  |
| Warranty         | 3 Year Limited                |  |