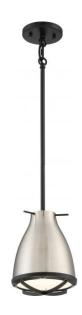

## NUVO 62/861

Thrust - Small LED Pendant; Brushed Nickel / White Accent Finish

| Collection   | Thrust                        |
|--------------|-------------------------------|
| Fixture Type | Pendant                       |
| Category     | Pendants                      |
| Finish       | Brushed Nickel / White Accent |
| Number Of Li | ights 1                       |
| Warranty     | 3 Year Limited                |