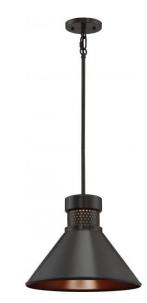

## NUVO 62/857

Doral - Large LED Pendant; Dark Bronze / Copper Accent Finish

| Collection     | Doral                       |
|----------------|-----------------------------|
| Fixture Type   | Pendant                     |
| Category       | Pendants                    |
| Finish         | Dark Bronze / Copper Accent |
| Number Of Ligh | ts 1                        |
| Warranty       | 3 Year Limited              |