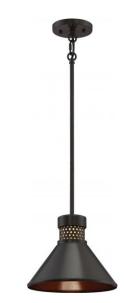

## NUVO 62/856

Doral - Small LED Pendant; Dark Bronze / Copper Accent Finish

| Collection       | Doral                       |
|------------------|-----------------------------|
| Fixture Type     | Pendant                     |
| Category         | Pendants                    |
| Finish           | Dark Bronze / Copper Accent |
| Number Of Lights |                             |
| Warranty         | 3 Year Limited              |

## **Product Specifications**

| Style               | Extends   | Width     | Height        | Package Weight | Glass Finish   |
|---------------------|-----------|-----------|---------------|----------------|----------------|
| n/a                 | n/a       | n/a       | 8.00          | 3.9            | n/a            |
| Bulb Shape          | Bulb Type | Bulb Base | Bulb Included | UPC            | Safety Listing |
| Circular LED Module | LED       | Connector | 1             | *045923328565  | cETLus - Damp  |