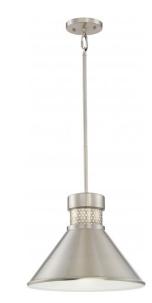

## NUVO 62/852

Doral - Large LED Pendant; Brushed Nickel / White Accent Finish

| Collection   | Doral                         |
|--------------|-------------------------------|
| Fixture Type | Pendant                       |
| Category     | Pendants                      |
| Finish       | Brushed Nickel / White Accent |
| Number Of Li | ights 1                       |
| Warranty     | 3 Year Limited                |

## **Product Specifications**

| Style               | Extends   | Width                | Height        | Package Weight | Glass Finish   |
|---------------------|-----------|----------------------|---------------|----------------|----------------|
| n/a                 | n/a       | n/a                  | 11.00         | 7.1            | n/a            |
| Bulb Shape          | Bulb Type | Bulb Base            | Bulb Included | UPC            | Safety Listing |
| Circular LED Module | LED       | Connector or Adapter | 1             | *045923328527  | cETLus - Damp  |