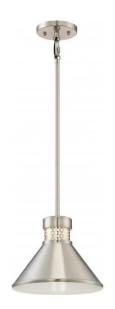

## NUVO 62/851

Doral - Small LED Pendant; Brushed Nickel / White Accent Finish

| Collection       | Doral                         |  |
|------------------|-------------------------------|--|
| Fixture Type     | Pendant                       |  |
| Category         | Pendants                      |  |
| Finish           | Brushed Nickel / White Accent |  |
| Number Of Lights |                               |  |
| Warranty         | 3 Year Limited                |  |

## **Product Specifications**

| Style               | Extends   | Width     | Height        | Package Weight | Glass Finish   |
|---------------------|-----------|-----------|---------------|----------------|----------------|
| n/a                 | n/a       | n/a       | 8.00          | 3.8            | n/a            |
| Bulb Shape          | Bulb Type | Bulb Base | Bulb Included | UPC            | Safety Listing |
| Circular LED Module | LED       | Connector | 1             | *045923328510  | cETLus - Damp  |