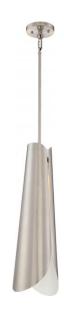

## NUVO 62/842

Thorn - Large LED Pendant; Brushed Nickel / White Accent Finish

| Collection       | Thorn                         |  |
|------------------|-------------------------------|--|
| Fixture Type     | Pendant                       |  |
| Category         | Pendants                      |  |
| Finish           | Brushed Nickel / White Accent |  |
| Number Of Lights |                               |  |
| Warranty         | 3 Year Limited                |  |