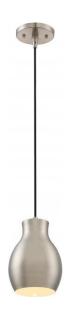

## NUVO 62/837

Vessel - LED Mini Pendant; Brushed Nickel / White Accent Finish

| Collection   | Vessel                        |
|--------------|-------------------------------|
| Fixture Type | Pendant                       |
| Category     | Mini-Pendant                  |
| Finish       | Brushed Nickel / White Accent |
| Number Of Li | ights 1                       |
| Warranty     | 3 Year Limited                |