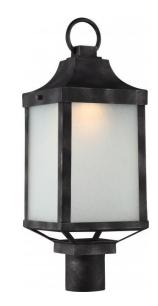

## NUVO 62/835

Winthrop Post Lantern; Iron Black Finish

| Collection       | Winthrop<br>Outdoor |  |  |
|------------------|---------------------|--|--|
| Fixture Type     |                     |  |  |
| Category         | Post                |  |  |
| Finish           | Iron Black          |  |  |
| Number Of Lights | 1                   |  |  |
| Warranty         | 3 Year Limited      |  |  |