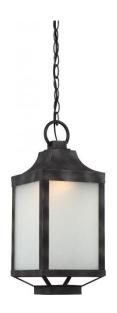

## NUVO 62/834

Winthrop Hanging Lantern; Iron Black Finish

| Collection       | Winthrop<br>Outdoor |  |  |
|------------------|---------------------|--|--|
| Fixture Type     |                     |  |  |
| Category         | Hanging             |  |  |
| Finish           | Iron Black          |  |  |
| Number Of Lights | 1                   |  |  |
| Warranty         | 3 Year Limited      |  |  |