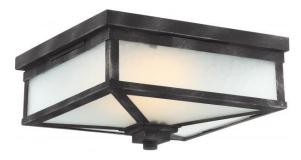

## NUVO 62/833

Winthrop Flush Lantern; Iron Black Finish

| Collection       | Winthrop       |  |  |
|------------------|----------------|--|--|
| Fixture Type     | Outdoor        |  |  |
| Category         | Flush          |  |  |
| Finish           | Iron Black     |  |  |
| Number Of Lights | 1              |  |  |
| Warranty         | 3 Year Limited |  |  |