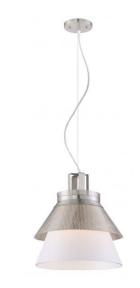

## NUVO 62/783

Kyto - LED 13" Pendant with White Opal Glass

| Collection       | Kyto<br>Pendant |  |  |
|------------------|-----------------|--|--|
| Fixture Type     |                 |  |  |
| Category         | Pendants        |  |  |
| Finish           | Brushed Nickel  |  |  |
| Style            | Transitional    |  |  |
| Number Of Lights | 1               |  |  |
| Warranty         | 3 Year Limited  |  |  |

## **Product Specifications**

| Style               | Extends   | Width     | Height        | Package Weight | Glass Finish                |
|---------------------|-----------|-----------|---------------|----------------|-----------------------------|
| Transitional        | n/a       | n/a       | 14.00         | 12.4           | n/a                         |
| Bulb Shape          | Bulb Type | Bulb Base | Bulb Included | UPC            | Replaceable Light<br>Source |
| Circular LED Module | LED       | n/a       | 1             | *045923327834  | No                          |