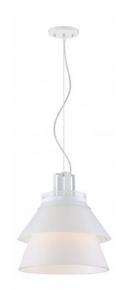

## NUVO 62/782

Kyto - LED 10" Pendant with White Opal Glass

| Collection       | Kyto           |  |  |
|------------------|----------------|--|--|
| Fixture Type     | Pendant        |  |  |
| Category         | Pendants       |  |  |
| Finish           | White          |  |  |
| Style            | Transitional   |  |  |
| Number Of Lights | 1              |  |  |
| Warranty         | 3 Year Limited |  |  |