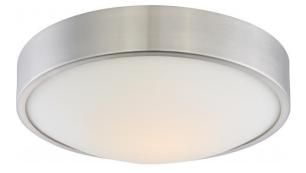

## NUVO 62/775 Perk - 13" LED Flush with White Glass

| Collection       | Perk<br>Close-to-Ceiling |  |  |
|------------------|--------------------------|--|--|
| Fixture Type     |                          |  |  |
| Category         | Flush                    |  |  |
| Finish           | Brushed Nickel           |  |  |
| Style            | Transitional             |  |  |
| Number Of Lights | 1                        |  |  |
| Warranty         | 3 Year Limited           |  |  |

## **Product Specifications**

| Style               | Extends   | Width     | Height        | Package Weight | Glass Finish                |
|---------------------|-----------|-----------|---------------|----------------|-----------------------------|
| Transitional        | n/a       | n/a       | 4.00          | 1.2            | n/a                         |
| Bulb Shape          | Bulb Type | Bulb Base | Bulb Included | UPC            | Replaceable Light<br>Source |
| Circular LED Module | LED       | n/a       | 1             | *045923327759  | No                          |