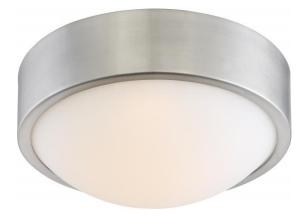

## NUVO 62/772 Perk - 9" LED Flush with White Glass

| Collection       | Perk             |  |  |
|------------------|------------------|--|--|
| Fixture Type     | Close-to-Ceiling |  |  |
| Category         | Flush            |  |  |
| Finish           | Brushed Nickel   |  |  |
| Style            | Transitional     |  |  |
| Number Of Lights | 1                |  |  |
| Warranty         | 3 Year Limited   |  |  |