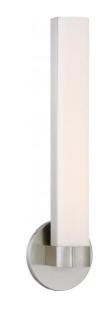

## NUVO 62/733 Bond - Single 19-1/2" LED Vanity

| Collection       | Bond<br>Vanity & Wall |  |  |
|------------------|-----------------------|--|--|
| Fixture Type     |                       |  |  |
| Category         | Wall                  |  |  |
| Finish           | Brushed Nickel        |  |  |
| Style            | Transitional          |  |  |
| Number Of Lights | 1                     |  |  |
| Warranty         | 3 Year Limited        |  |  |

## **Product Specifications**

| Style             | Extends   | Width     | Height        | Package Weight | Glass Finish                |
|-------------------|-----------|-----------|---------------|----------------|-----------------------------|
| Transitional      | 4.00      | 6.00      | 19.50         | 3.74           | n/a                         |
| Bulb Shape        | Bulb Type | Bulb Base | Bulb Included | UPC            | Replaceable Light<br>Source |
| Linear LED Module | LED       | n/a       | 1             | *045923327339  | No                          |