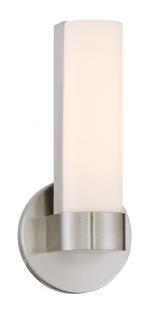

## NUVO 62/731

Bond - Single 9-1/2" LED Vanity with White Acrylic Lens

| Collection       | Bond<br>Vanity & Wall |  |  |
|------------------|-----------------------|--|--|
| Fixture Type     |                       |  |  |
| Category         | Wall                  |  |  |
| Finish           | Brushed Nickel        |  |  |
| Style            | Transitional          |  |  |
| Number Of Lights | 1                     |  |  |
| Warranty         | 3 Year Limited        |  |  |

## **Product Specifications**

| Style             | Extends   | Width     | Height        | Package Weight | Glass Finish                |
|-------------------|-----------|-----------|---------------|----------------|-----------------------------|
| Transitional      | 4.00      | 6.00      | 9.50          | 2.5            | n/a                         |
| Bulb Shape        | Bulb Type | Bulb Base | Bulb Included | UPC            | Replaceable Light<br>Source |
| Linear LED Module | LED       | Connector | 1             | *045923327315  | No                          |