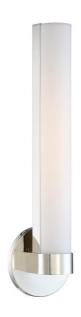

## NUVO 62/723

Bond - Single 19-1/2" LED Vanity

| Collection       | Bond<br>Vanity & Wall |  |  |
|------------------|-----------------------|--|--|
| Fixture Type     |                       |  |  |
| Category         | Wall                  |  |  |
| Finish           | Polished Nickel       |  |  |
| Style            | Transitional          |  |  |
| Number Of Lights | 1                     |  |  |
| Warranty         | 3 Year Limited        |  |  |

## **Product Specifications**

| Style             | Extends   | Width     | Height        | Package Weight | Glass Finish                |
|-------------------|-----------|-----------|---------------|----------------|-----------------------------|
| Transitional      | n/a       | 6.00      | 19.50         | 3.74           | n/a                         |
| Bulb Shape        | Bulb Type | Bulb Base | Bulb Included | UPC            | Replaceable Light<br>Source |
| Linear LED Module | LED       | Connector | 1             | *045923327230  | No                          |