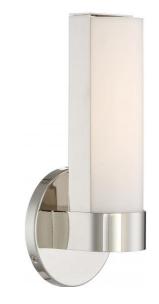

## NUVO 62/721

Bond - Single 9-1/2" LED Vanity with White Acrylic Lens

| Collection       |                 |  |  |
|------------------|-----------------|--|--|
| Fixture Type     | Vanity & Wall   |  |  |
| Category         | Wall            |  |  |
| Finish           | Polished Nickel |  |  |
| Style            | Transitional    |  |  |
| Number Of Lights | 1               |  |  |
| Warranty         | 3 Year Limited  |  |  |

## **Product Specifications**

| Style             | Extends   | Width     | Height        | Package Weight | Glass Finish                |
|-------------------|-----------|-----------|---------------|----------------|-----------------------------|
| Transitional      | 4.00      | 6.00      | 9.50          | 2.5            | n/a                         |
| Bulb Shape        | Bulb Type | Bulb Base | Bulb Included | UPC            | Replaceable Light<br>Source |
| Linear LED Module | LED       | Connector | 1             | *045923327216  | No                          |