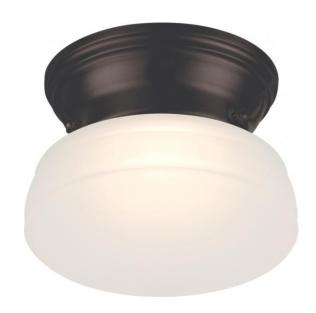

## NUVO 62/712

Bogie - LED Flush Fixture with Frosted Glass

| Collection       | Bogie            |
|------------------|------------------|
| Fixture Type     | Close-to-Ceiling |
| Category         | Flush            |
| Finish           | Aged Bronze      |
| Style            | Transitional     |
| Number Of Lights | 1                |
| Warranty         | 3 Year Limited   |

## **Product Specifications**

| Style               | Extends   | Width     | Height        | Package Weight | Glass Finish                |
|---------------------|-----------|-----------|---------------|----------------|-----------------------------|
| Transitional        | n/a       | n/a       | 4.25          | 1.39           | n/a                         |
| Bulb Shape          | Bulb Type | Bulb Base | Bulb Included | UPC            | Replaceable Light<br>Source |
| Circular LED Module | LED       | Connector | 1             | *045923327124  | No                          |